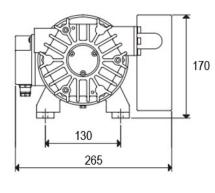

Please ensure the correct rotation direction of the pump.

| 030RMS            |      |            |            |
|-------------------|------|------------|------------|
| Frequency         |      | 50Hz       | 60Hz       |
| Flow rate         | m³/h | 30         | 36         |
| Ultimate pressure | mbar | 90         |            |
| Motor performance | 3~   | 230/400±5% | 265/460±5% |
| Volt              | 1~   | 230±5%     |            |
| Motor power       | 3~   | 0,75       | 0,90       |
| kW                | 1~   | 0,75       |            |
| Motor protection  | IP   | 55         |            |
| Rotation speed    | rpm  | 1450       | 1750       |
| Motor shape       |      | B14        |            |
| Motor size        |      | 80         |            |
| Weight            | kg   | 31         |            |