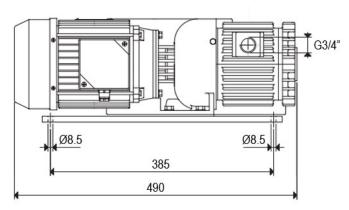

Please ensure the correct rotation direction of the pump.

| 030RMS            |      |            |            |
|-------------------|------|------------|------------|
| Frequency         |      | 50Hz       | 60Hz       |
| Flow rate         | m³/h | 30         | 36         |
| Ultimate pressure | mbar | 90         |            |
| Motor performance | 3~   | 230/400±5% | 265/460±5% |
| Volt              | 1~   | 230±5%     |            |
| Motor power       | 3~   | 0,75       | 0,90       |
| kW                | 1~   | 0,75       |            |
| Motor protection  | IP   | 55         |            |
| Rotation speed    | rpm  | 1450       | 1750       |
| Motor shape       |      | B14        |            |
| Motor size        |      | 80         |            |
| Weight            | kg   | 31         |            |