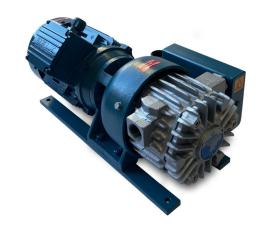

These are oil-free rotary vane vacuum pumps, with a suction flow rate of 30 m<sup>3</sup>/h.

Characterized by a cover and flange with a graphite disc. The use of special graphite vanes reduces maintenance interventions and ensures clean air at the pump outlet.

The pump rotor and shaft are a single piece, supported by independent bearings mounted within the two pump end flanges. The pump and electric motor are thus two independent units, fixed to a dedicated support and connected to each other by an elastic coupling.

The pump is cooled by a radial fan located between the motor and the pump.

On the pump discharge, a filter with silencing function is installed.

The BVS and RMS series pumps can also be used as compressors.